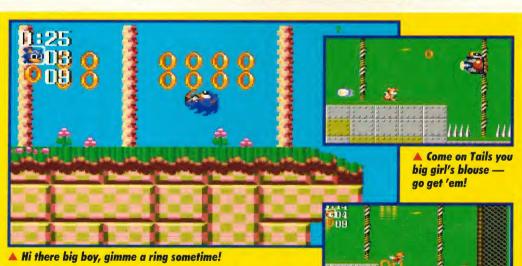

# MASTER SONIC

The blue spiky one is at it again in a brand new adventure for the Master System and Game Gear. It's Sonic Chaos and following on from Sonic 1 and 2 it's manic platform action and then some... The fiendish Robotnik has stolen a red chaos emerald and it's up to Sonic and Tails to get that one back and foil the evil one's plan to steal even more. The game features all new levels, zones and action features — including Sonic's Rocket Shoes and Pogo Stick but whether it's any good or not is something we'll fill you in on at a later date.